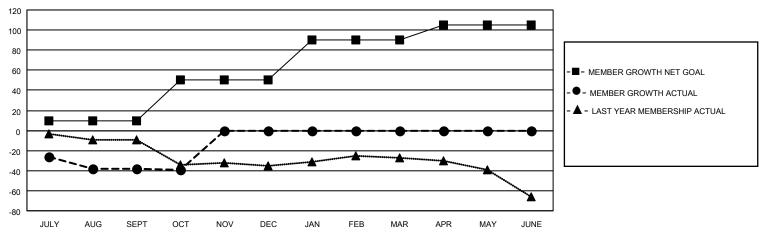

### GOALS AND ACTUAL MEMBERS CUMULATIVE

| DROPPED CLUBS: 0 |    | 9 CLUBS OF 35 ADDED 1 OR MORE<br>NEW MEMBERS | GENDER DISTRIBUTION  MALE 862 (67.98%) |               |      |
|------------------|----|----------------------------------------------|----------------------------------------|---------------|------|
|                  |    |                                              | FEMALE                                 | 406 (32.02%)  |      |
| DROPPED MEMBERS  |    |                                              | . ===                                  | .00 (02:02/0) |      |
| DECEASED         | 6  | OLIOK HEDE FOR OUMULATIVE                    | TOTAL FAMILY UNIT MEMBERS              |               | 292  |
| CLUB CANCELLED   | 0  | CLICK HERE FOR CUMULATIVE MEMBERSHIP DATA    | FAMILY MEMBERS PAYING HALF 14          |               | 4.40 |
| OTHER            | 52 |                                              |                                        |               | 148  |
| TOTAL            | 58 |                                              | DOLO                                   |               |      |